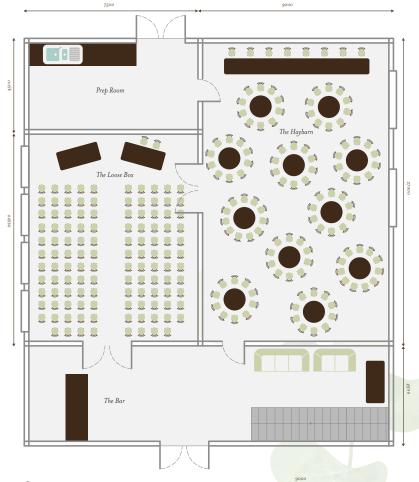

#### Entrance/Bar

16.5m x 4.5m

#### The Loose Box

 $7.5m \times 22.5m$ 

### The Haybarn

9m x 27m

## The Prep Room

 $7.5 \times 4.5 m$ 