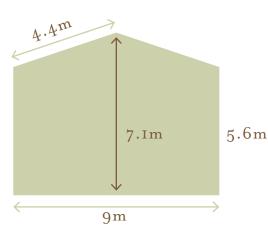

### The Haybarn

9m x 27m

# The Haybarn - floor to ceiling

- Storage/Surface
- Seating
- O Structure/Windows